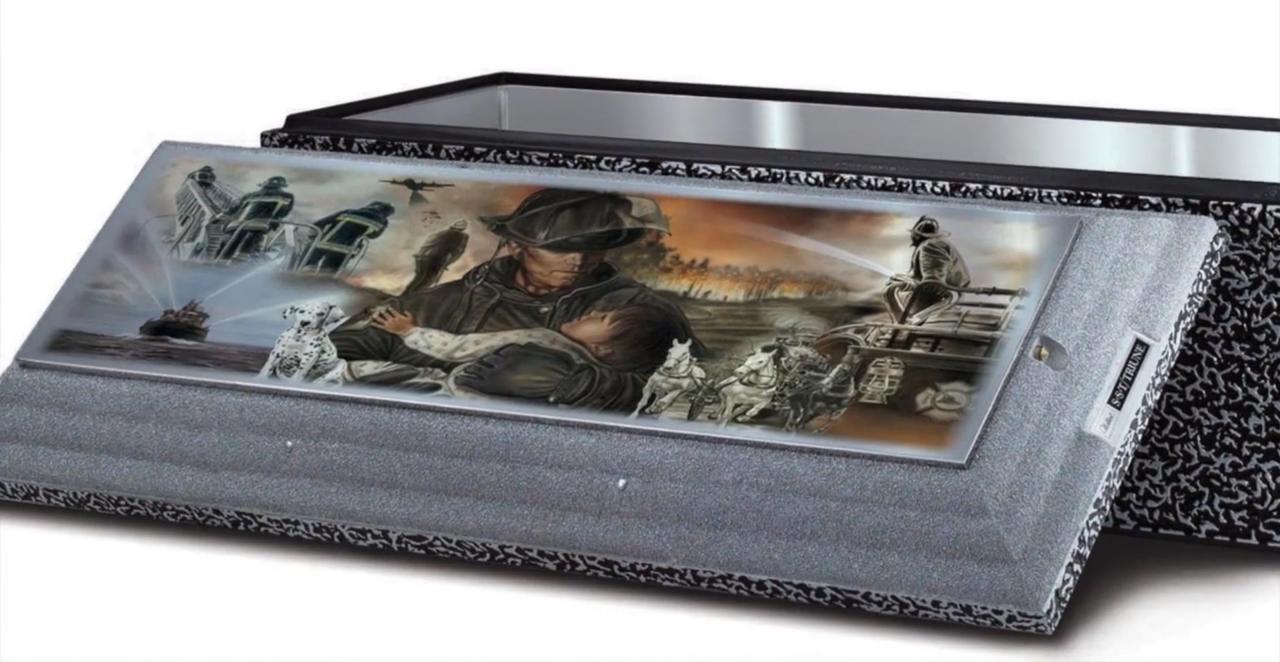

## Funeral Arragements

Commemorating Life with Respect\*

- At no charge to the family, we donate a customized Wilbert Stainless Steel Triune<sup>®</sup> burial vault when traditional burial is chosen.
- If the choice is cremation, the family can choose any urn offered by Wilbert and engraving is included provided the urn is one that can be engraved. If the cremated remains are to be buried, a Stainless Steel Triune urn vault is also provided at no charge.