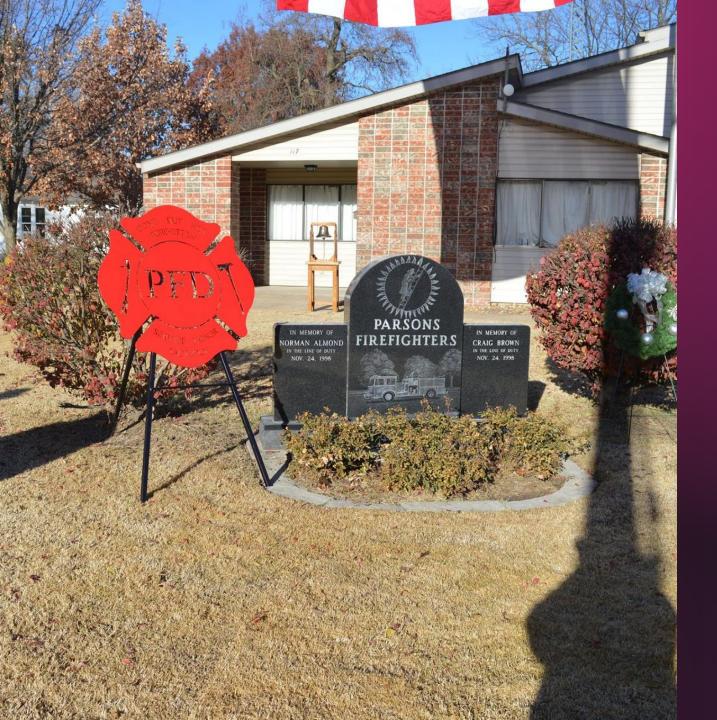

• This is an example of Never forgetting. The Coffeyville Fire Department has a memorial wall inside the Coffeyville Fire Department.

- Local Fallen Firefighter Memorials.
- This Memorial Is located at Parsons Fire Station 2