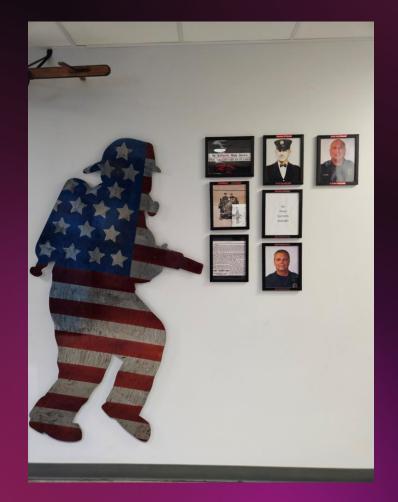

• This is an example of Never forgetting. The Coffeyville Fire Department has a memorial wall inside the Coffeyville Fire Department.

- Local Fallen Firefighter Memorials.
- This Memorial Is located at Parsons Fire Station 2