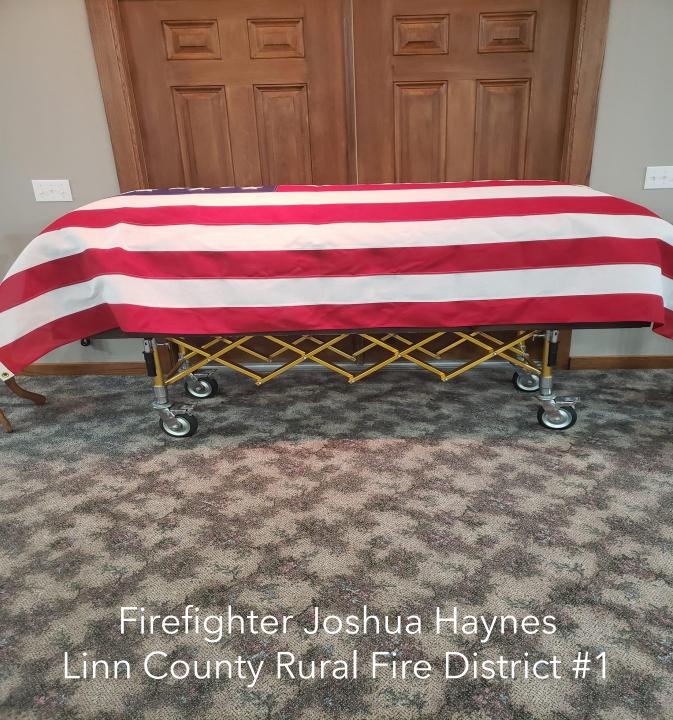

### After the Funeral Memorial Services

- The National Fallen Firefighters Memorial Service is held the first weekend in May in Emmitsburg, Maryland. The names of the fallen firefighters from the previous calendar year are read and added to the National Memorial.
- Pictured is the family of Linn County Firefighter Joshua Haynes