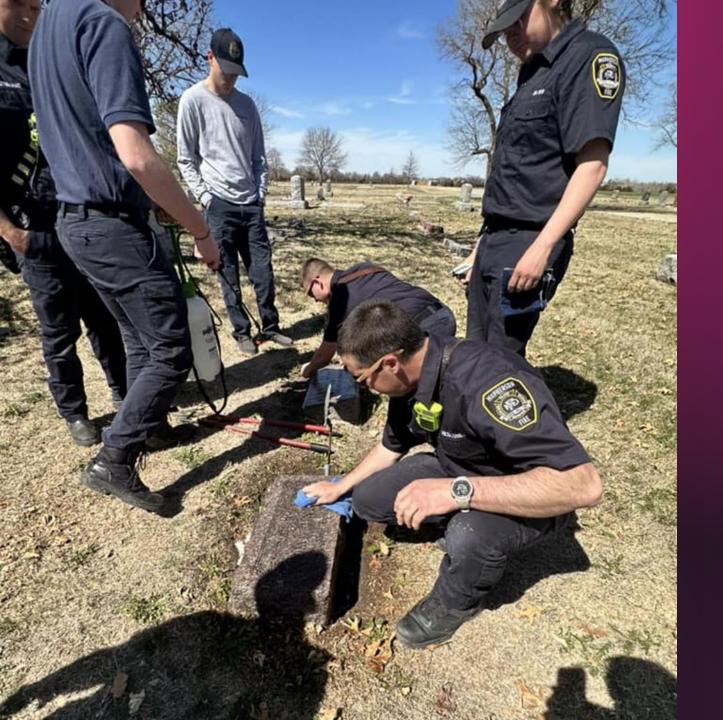

- McPherson Fire Department
- Crew members gathered on Sunday to honor Firefighter William L. Kinion.
- Firefighter Kinion suffered a heart attack April 2, 1949, while fighting a fire on the corner of Main St. and Elizabeth in downtown McPherson. Though there were many fires that occurred in downtown McPherson this will always be remembered as the one where the downtown area was saved.
- Firefighter Kinion will always be remembered for his dedication to our community and ultimately giving his life for this community.
- Crew members take the time to diligently clean Firefighter Kinions headstone, while sharing the story with new firefighters of what happened that morning. It is important we carry on tradition and speak of those who came before us.